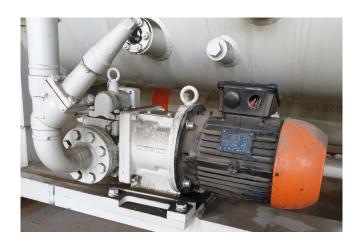

#### Used Mycom 200 VSD 5.8

Used Mycom/Mayekawa 200 VSD 5.8 screw compressor package. contaiing the following elements: Electro motor Mayekawa 50Hz with 160 kW at 2970 RPM. Oil separator 1340 ltr, shell and tube oil cooler shell side 48 ltr and tube side 36 ltr with oil filter and pump. \*Why choose for HOSBV? Were not only the largest used refrigeration specialist in Europe, but also, we deliver all equipment including an extensive test, warranty and an industrial cleaning. \*Optionally we can also perform a new paint job and arrange the logistics.