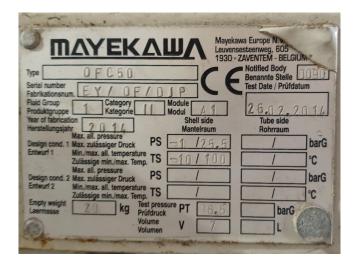

#### Used Mycom 200 VSD 5.8

Used Mycom/Mayekawa 200 VSD 5.8 screw compressor package. contaiing the following elements: Electro motor Mayekawa 50Hz with 160 kW at 2970 RPM. Oil separator 1340 ltr, shell and tube oil cooler shell side 48 ltr and tube side 36 ltr with oil filter and pump. \*Why choose for HOSBV? Were not only the largest used refrigeration specialist in Europe, but also, we deliver all equipment including an extensive test, warranty and an industrial cleaning. \*Optionally we can also perform a new paint job and arrange the logistics.