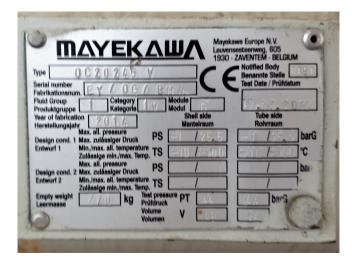

### **Specifications**

| Brand                                                                           | Mycom                                 |
|---------------------------------------------------------------------------------|---------------------------------------|
| Туре                                                                            | 200 VSD 5.8                           |
| Refrigerant                                                                     | NH 3 (ammonia)                        |
| kW at -10°C/+40°C                                                               | 508,7                                 |
| kW at -20°C/+40°C                                                               | 366,2                                 |
| kW at -30ºC/+40ºC                                                               | 221,3                                 |
| kW at -40°C/+40°C                                                               | 115,8                                 |
| kW at -45°C/+40°C                                                               | 75,2                                  |
| Electromotor Specs                                                              | Mayekawa 50Hz / 160                   |
|                                                                                 | kW / 2970 RPM                         |
|                                                                                 |                                       |
| On steel base frame                                                             | 1                                     |
| On steel base frame Pressure gauges                                             | ✓<br>✓                                |
|                                                                                 |                                       |
| Pressure gauges                                                                 |                                       |
| Pressure gauges<br>Hp/Lp/Op                                                     | ✓ ·                                   |
| Pressure gauges Hp/Lp/Op Oil separator                                          | <i>y</i>                              |
| Pressure gauges Hp/Lp/Op Oil separator Sight Glass                              | /<br>/                                |
| Pressure gauges Hp/Lp/Op Oil separator Sight Glass Weight in kg.                | ✓<br>✓<br>6700 approx                 |
| Pressure gauges Hp/Lp/Op Oil separator Sight Glass Weight in kg. Package / Rack | ✓<br>✓<br>6700 approx                 |
| Pressure gauges Hp/Lp/Op Oil separator Sight Glass Weight in kg. Package / Rack | ✓ ✓  6700 approx ✓  3300x1500x2000 mm |

#### Used Mycom 200 VSD 5.8

Used Mycom/Mayekawa 200 VSD 5.8 screw compressor package. contaiing the following elements: Electro motor Mayekawa 50Hz with 160 kW at 2970 RPM. Oil separator 1340 ltr, shell and tube oil cooler shell side 48 ltr and tube side 36 ltr with oil filter and pump. \*Why choose for HOSBV? Were not only the largest used refrigeration specialist in Europe, but also, we deliver all equipment including an extensive test, warranty and an industrial cleaning. \*Optionally we can also perform a new paint job and arrange the logistics.