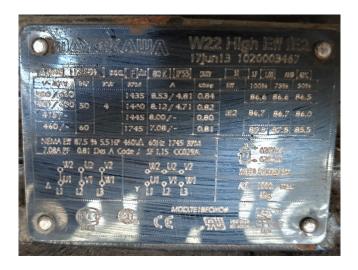

#### Used Mycom 200 VSD 5.8

Used Mycom/Mayekawa 200 VSD 5.8 screw compressor package. contaiing the following elements: Electro motor Mayekawa 50Hz with 160 kW at 2970 RPM. Oil separator 1340 ltr, shell and tube oil cooler shell side 48 ltr and tube side 36 ltr with oil filter and pump. \*Why choose for HOSBV? Were not only the largest used refrigeration specialist in Europe, but also, we deliver all equipment including an extensive test, warranty and an industrial cleaning. \*Optionally we can also perform a new paint job and arrange the logistics.