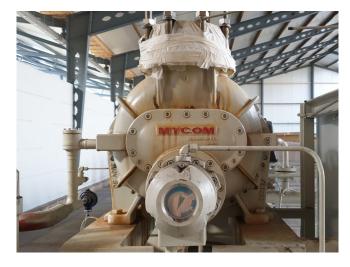

#### Used Mycom 200 VSD 5.8

Used Mycom/Mayekawa 200 VSD 5.8 screw compressor package. contaiing the following elements: Electro motor Mayekawa 50Hz with 160 kW at 2970 RPM. Oil separator 1340 ltr, shell and tube oil cooler shell side 48 ltr and tube side 36 ltr with oil filter and pump. \*Why choose for HOSBV? Were not only the largest used refrigeration specialist in Europe, but also, we deliver all equipment including an extensive test, warranty and an industrial cleaning. \*Optionally we can also perform a new paint job and arrange the logistics.