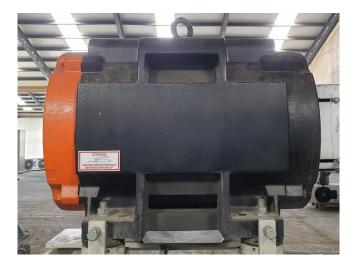

#### Used Mycom 200 VSD 5.8

Used Mycom/Mayekawa 200 VSD 5.8 screw compressor package. contaiing the following elements: Electro motor Mayekawa 50Hz with 160 kW at 2970 RPM. Oil separator 1340 ltr, shell and tube oil cooler shell side 48 ltr and tube side 36 ltr with oil filter and pump. \*Why choose for HOSBV? Were not only the largest used refrigeration specialist in Europe, but also, we deliver all equipment including an extensive test, warranty and an industrial cleaning. \*Optionally we can also perform a new paint job and arrange the logistics.