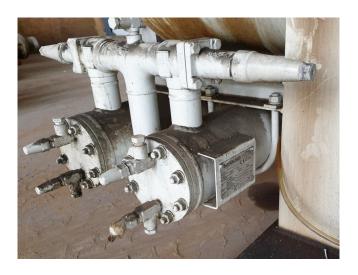

#### Used Mycom 200 VSD 5.8

Used Mycom/Mayekawa 200 VSD 5.8 screw compressor package. contaiing the following elements: Electro motor Mayekawa 50Hz with 160 kW at 2970 RPM. Oil separator 1340 ltr, shell and tube oil cooler shell side 48 ltr and tube side 36 ltr with oil filter and pump. \*Why choose for HOSBV? Were not only the largest used refrigeration specialist in Europe, but also, we deliver all equipment including an extensive test, warranty and an industrial cleaning. \*Optionally we can also perform a new paint job and arrange the logistics.