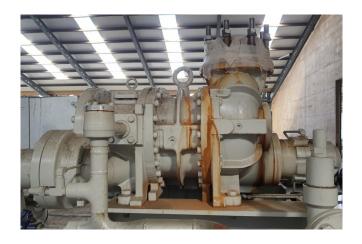

#### Used Mycom 200 VSD 5.8

Used Mycom/Mayekawa 200 VSD 5.8 screw compressor package. contaiing the following elements: Electro motor Mayekawa 50Hz with 160 kW at 2970 RPM. Oil separator 1340 ltr, shell and tube oil cooler shell side 48 ltr and tube side 36 ltr with oil filter and pump. \*Why choose for HOSBV? Were not only the largest used refrigeration specialist in Europe, but also, we deliver all equipment including an extensive test, warranty and an industrial cleaning. \*Optionally we can also perform a new paint job and arrange the logistics.