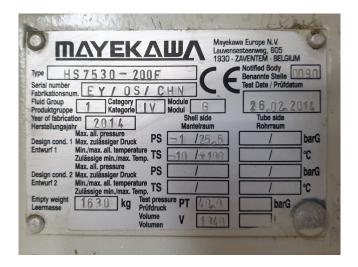

### **Specifications**

| Brand                                                                           | Mycom                                 |
|---------------------------------------------------------------------------------|---------------------------------------|
| Туре                                                                            | 200 VSD 5.8                           |
| Refrigerant                                                                     | NH 3 (ammonia)                        |
| kW at -10°C/+40°C                                                               | 508,7                                 |
| kW at -20°C/+40°C                                                               | 366,2                                 |
| kW at -30ºC/+40ºC                                                               | 221,3                                 |
| kW at -40°C/+40°C                                                               | 115,8                                 |
| kW at -45°C/+40°C                                                               | 75,2                                  |
| Electromotor Specs                                                              | Mayekawa 50Hz / 160                   |
|                                                                                 | kW / 2970 RPM                         |
|                                                                                 |                                       |
| On steel base frame                                                             | 1                                     |
| On steel base frame Pressure gauges                                             | ✓<br>✓                                |
|                                                                                 |                                       |
| Pressure gauges                                                                 |                                       |
| Pressure gauges<br>Hp/Lp/Op                                                     | ✓ ·                                   |
| Pressure gauges Hp/Lp/Op Oil separator                                          | <i>y</i>                              |
| Pressure gauges Hp/Lp/Op Oil separator Sight Glass                              | /<br>/                                |
| Pressure gauges Hp/Lp/Op Oil separator Sight Glass Weight in kg.                | ✓<br>✓<br>6700 approx                 |
| Pressure gauges Hp/Lp/Op Oil separator Sight Glass Weight in kg. Package / Rack | ✓<br>✓<br>6700 approx                 |
| Pressure gauges Hp/Lp/Op Oil separator Sight Glass Weight in kg. Package / Rack | ✓ ✓  6700 approx ✓  3300x1500x2000 mm |

#### Used Mycom 200 VSD 5.8

Used Mycom/Mayekawa 200 VSD 5.8 screw compressor package. contaiing the following elements: Electro motor Mayekawa 50Hz with 160 kW at 2970 RPM. Oil separator 1340 ltr, shell and tube oil cooler shell side 48 ltr and tube side 36 ltr with oil filter and pump. \*Why choose for HOSBV? Were not only the largest used refrigeration specialist in Europe, but also, we deliver all equipment including an extensive test, warranty and an industrial cleaning. \*Optionally we can also perform a new paint job and arrange the logistics.