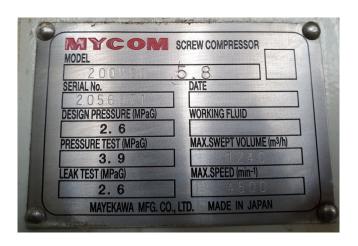

### Mycom 200 VSD 5.8

### **Specifications**

| Brand                                                                           | Mycom                                 |
|---------------------------------------------------------------------------------|---------------------------------------|
| Туре                                                                            | 200 VSD 5.8                           |
| Refrigerant                                                                     | NH 3 (ammonia)                        |
| kW at -10°C/+40°C                                                               | 508,7                                 |
| kW at -20°C/+40°C                                                               | 366,2                                 |
| kW at -30ºC/+40ºC                                                               | 221,3                                 |
| kW at -40°C/+40°C                                                               | 115,8                                 |
| kW at -45°C/+40°C                                                               | 75,2                                  |
| Electromotor Specs                                                              | Mayekawa 50Hz / 160                   |
|                                                                                 | kW / 2970 RPM                         |
|                                                                                 |                                       |
| On steel base frame                                                             | 1                                     |
| On steel base frame Pressure gauges                                             | ✓<br>✓                                |
|                                                                                 |                                       |
| Pressure gauges                                                                 |                                       |
| Pressure gauges<br>Hp/Lp/Op                                                     | ✓ ·                                   |
| Pressure gauges Hp/Lp/Op Oil separator                                          | <i>y</i>                              |
| Pressure gauges Hp/Lp/Op Oil separator Sight Glass                              | /<br>/                                |
| Pressure gauges Hp/Lp/Op Oil separator Sight Glass Weight in kg.                | ✓<br>✓<br>6700 approx                 |
| Pressure gauges Hp/Lp/Op Oil separator Sight Glass Weight in kg. Package / Rack | ✓<br>✓<br>6700 approx                 |
| Pressure gauges Hp/Lp/Op Oil separator Sight Glass Weight in kg. Package / Rack | ✓ ✓  6700 approx ✓  3300x1500x2000 mm |

#### Used Mycom 200 VSD 5.8

Used Mycom/Mayekawa 200 VSD 5.8 screw compressor package. contaiing the following elements: Electro motor Mayekawa 50Hz with 160 kW at 2970 RPM. Oil separator 1340 ltr, shell and tube oil cooler shell side 48 ltr and tube side 36 ltr with oil filter and pump. \*Why choose for HOSBV? Were not only the largest used refrigeration specialist in Europe, but also, we deliver all equipment including an extensive test, warranty and an industrial cleaning. \*Optionally we can also perform a new paint job and arrange the logistics.