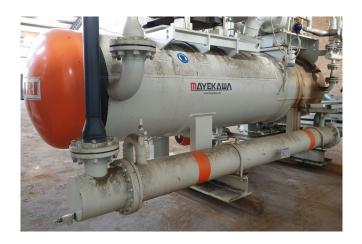

#### Used Mycom 200 VSD 5.8

Used Mycom/Mayekawa 200 VSD 5.8 screw compressor package. contaiing the following elements: Electro motor Mayekawa 50Hz with 160 kW at 2970 RPM. Oil separator 1340 ltr, shell and tube oil cooler shell side 48 ltr and tube side 36 ltr with oil filter and pump. \*Why choose for HOSBV? Were not only the largest used refrigeration specialist in Europe, but also, we deliver all equipment including an extensive test, warranty and an industrial cleaning. \*Optionally we can also perform a new paint job and arrange the logistics.