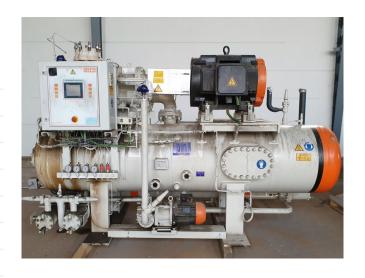

### Mycom 200 VSD 5.8

### **Specifications**

| Brand                                                                           | Mycom                                 |
|---------------------------------------------------------------------------------|---------------------------------------|
| Туре                                                                            | 200 VSD 5.8                           |
| Refrigerant                                                                     | NH 3 (ammonia)                        |
| kW at -10°C/+40°C                                                               | 508,7                                 |
| kW at -20°C/+40°C                                                               | 366,2                                 |
| kW at -30ºC/+40ºC                                                               | 221,3                                 |
| kW at -40°C/+40°C                                                               | 115,8                                 |
| kW at -45°C/+40°C                                                               | 75,2                                  |
| Electromotor Specs                                                              | Mayekawa 50Hz / 160                   |
|                                                                                 | kW / 2970 RPM                         |
|                                                                                 |                                       |
| On steel base frame                                                             | 1                                     |
| On steel base frame Pressure gauges                                             | ✓<br>✓                                |
|                                                                                 |                                       |
| Pressure gauges                                                                 |                                       |
| Pressure gauges<br>Hp/Lp/Op                                                     | ✓ ·                                   |
| Pressure gauges Hp/Lp/Op Oil separator                                          | <i>y</i>                              |
| Pressure gauges Hp/Lp/Op Oil separator Sight Glass                              | /<br>/                                |
| Pressure gauges Hp/Lp/Op Oil separator Sight Glass Weight in kg.                | ✓<br>✓<br>6700 approx                 |
| Pressure gauges Hp/Lp/Op Oil separator Sight Glass Weight in kg. Package / Rack | ✓<br>✓<br>6700 approx                 |
| Pressure gauges Hp/Lp/Op Oil separator Sight Glass Weight in kg. Package / Rack | ✓ ✓  6700 approx ✓  3300x1500x2000 mm |

#### Used Mycom 200 VSD 5.8

Used Mycom/Mayekawa 200 VSD 5.8 screw compressor package. contaiing the following elements: Electro motor Mayekawa 50Hz with 160 kW at 2970 RPM. Oil separator 1340 ltr, shell and tube oil cooler shell side 48 ltr and tube side 36 ltr with oil filter and pump. \*Why choose for HOSBV? Were not only the largest used refrigeration specialist in Europe, but also, we deliver all equipment including an extensive test, warranty and an industrial cleaning. \*Optionally we can also perform a new paint job and arrange the logistics.