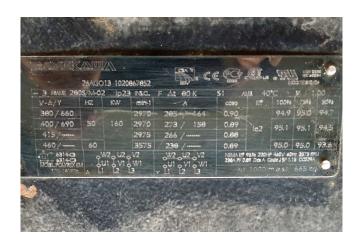

### **Specifications**

| Brand                                                                           | Mycom                                 |
|---------------------------------------------------------------------------------|---------------------------------------|
| Туре                                                                            | 200 VSD 5.8                           |
| Refrigerant                                                                     | NH 3 (ammonia)                        |
| kW at -10°C/+40°C                                                               | 508,7                                 |
| kW at -20°C/+40°C                                                               | 366,2                                 |
| kW at -30ºC/+40ºC                                                               | 221,3                                 |
| kW at -40°C/+40°C                                                               | 115,8                                 |
| kW at -45°C/+40°C                                                               | 75,2                                  |
| Electromotor Specs                                                              | Mayekawa 50Hz / 160                   |
|                                                                                 | kW / 2970 RPM                         |
|                                                                                 |                                       |
| On steel base frame                                                             | 1                                     |
| On steel base frame Pressure gauges                                             | ✓<br>✓                                |
|                                                                                 |                                       |
| Pressure gauges                                                                 |                                       |
| Pressure gauges<br>Hp/Lp/Op                                                     | ✓ ·                                   |
| Pressure gauges Hp/Lp/Op Oil separator                                          | <i>y</i>                              |
| Pressure gauges Hp/Lp/Op Oil separator Sight Glass                              | /<br>/                                |
| Pressure gauges Hp/Lp/Op Oil separator Sight Glass Weight in kg.                | ✓<br>✓<br>6700 approx                 |
| Pressure gauges Hp/Lp/Op Oil separator Sight Glass Weight in kg. Package / Rack | ✓<br>✓<br>6700 approx                 |
| Pressure gauges Hp/Lp/Op Oil separator Sight Glass Weight in kg. Package / Rack | ✓ ✓  6700 approx ✓  3300x1500x2000 mm |

#### Used Mycom 200 VSD 5.8

Used Mycom/Mayekawa 200 VSD 5.8 screw compressor package. contaiing the following elements: Electro motor Mayekawa 50Hz with 160 kW at 2970 RPM. Oil separator 1340 ltr, shell and tube oil cooler shell side 48 ltr and tube side 36 ltr with oil filter and pump. \*Why choose for HOSBV? Were not only the largest used refrigeration specialist in Europe, but also, we deliver all equipment including an extensive test, warranty and an industrial cleaning. \*Optionally we can also perform a new paint job and arrange the logistics.